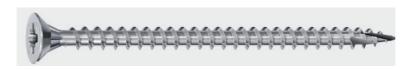

## TIMco C2 Pozi Csk Classic Screws - Zinc Double Countersunk High Performance Multi-Purpose Screw)

Twin Cut Point

## **Suitable For**

Thin Sheetmetal
Plastic
MDF
Chipboard
Softwood
Hardwood

| TIMco C2 Pozi Csk Classic Screws - Zinc |  |     |  |     |  |
|-----------------------------------------|--|-----|--|-----|--|
| Diameters                               |  | 4.0 |  | 5.0 |  |
| Lengths                                 |  | 30  |  | 50  |  |
|                                         |  | 40  |  | 60  |  |
|                                         |  | 50  |  | 70  |  |
|                                         |  |     |  | 80  |  |
|                                         |  |     |  | 100 |  |
| Drive                                   |  | PZ2 |  | PZ2 |  |

PFCs

PFCs

Chibered

Softward

Farchased

Partially Thread From 70m/m L/g
Finish: Zinc Plated

Supplied In Varying Tub Quantities

Depending On Size